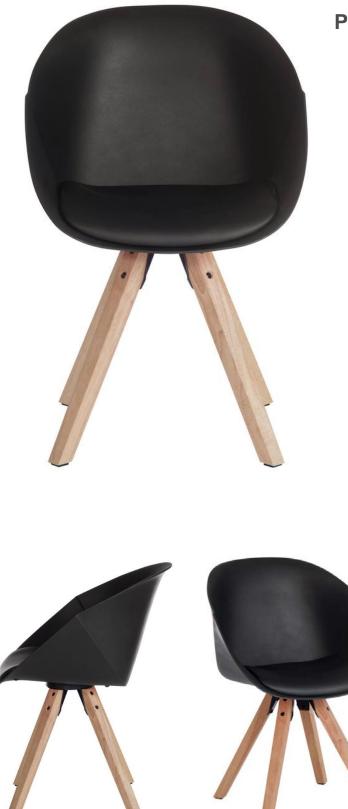

## PYRAMID PADDED TUB CHAIR

PRODUCT SHEET RECEPTION & BREAKOUT Use (General): N/A

Modern tub visitors chair

Curved PP flexishell

Matching upholstered seat for comfort

"Squared off" oak wooden legs

- Boxed and sold in 2's
- Available from stock in black

Limited assembly required

| Seat Width (widest)      | 41 cm        |
|--------------------------|--------------|
| Seat Depth               | 45 cm        |
| Seat Height              | 48 cm        |
| Back Height              | 37 cm        |
| Back Width (widest)      | 40 cm        |
| Overall Width (exc base) | 52 cm        |
| Carton Depth (for 2)     | 64 cm        |
| Carton Width (for 2)     | 54 cm        |
| Carton Height (for 2)    | 47 cm        |
| Box Volume (for 2)       | 0.162 cbm    |
| Weight (gross/net) for 2 | 16.5 / 13 kg |